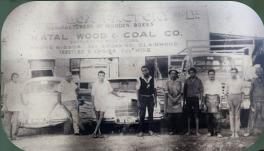

### **Company History**

Since 1944

Natal Box Factory (NBF) was founded in 1944 by the Suleman family and has since become a pioneer in pallet manufacturing. Over decades, we have honed our expertise and techniques to deliver exceptional packaging solutions tailored to meet the diverse needs of our customers.

### **1944** Jacobs Road