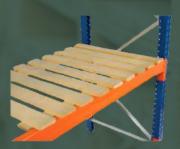

### Shelving Decks

Pallet shelving decks are an efficient solution for warehouse storage, offering:

- <u>Vertical Storage Optimization:</u>
  Maximizing space utilization by enabling high-level storage.
- Organizational Benefits:
  - Enhancing warehouse efficiency through improved organization and accessibility.