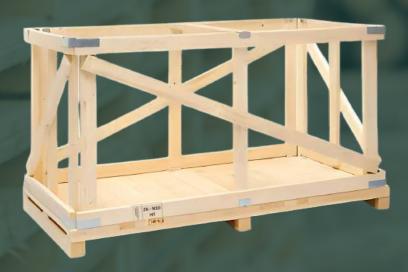

#### Wooden Bulk Bins & Pallet Bins

Ideal for the transportation and storage of fruits, vegetables, cold storage goods, and other items, our bulk bins and pallet bins are crafted to meet the highest standards.

- Customization:
  - Designed to the customer's exact specifications, ensuring optimal functionality and performance.
- Premium Materials:
  - Manufactured from kiln-dried, treated timber to meet health and safety standards when required.
  - Reinforced with galvanized steel for added strength.
- Product Protection:
  - Rounded slats and internal corners minimize damage to the goods during storage and transit.