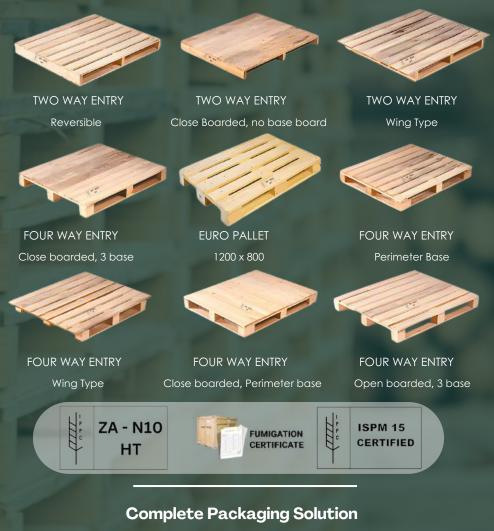

#### Pallet Manufacturing and Supply

Natal Box Factory specializes in providing high-quality pallets and packaging solutions to a wide range of industries, including the automotive sector and the food and beverage industry.

#### • Comprehensive Pallet Solutions:

- Supplying standard and customized pallets for diverse applications, including warehouse operations and the transportation of specialized items such as differentials, engines, and gearboxes.
- Designing tailored packaging solutions for sensitive components like body panels and windscreens.

#### <u>Diverse Offerings:</u>

- Manufacturing pallets for both local and export use.
- Producing treated pallets specifically for the food and beverage industry, adhering to stringent hygiene standards.
- Supplying plastic pallets on demand.