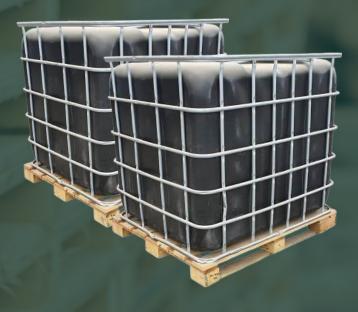

#### Flowbin Pallets

Flowbin pallets are expertly designed to support heavy liquid tanks, ensuring secure and stable transportation.

Key features include:

- Tailored Design:
  - Each pallet is custom-built to accommodate the specific size and volume of the liquid tank it supports.
- Experienced Craftsmanship:
  - With over 30 years of expertise, our skilled staff ensures precision and durability in every Flowbin pallet.